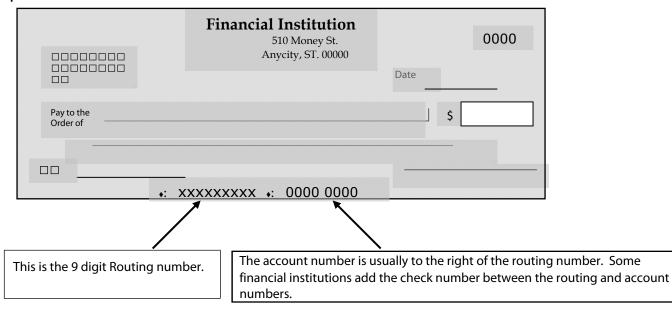

Need help identifying your Routing # and Account #? Please see the diagram below. (\*required)

## Example: