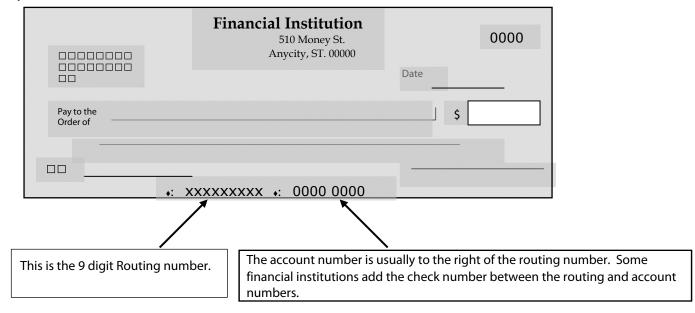

Need help identifying your Routing # and Account #? Please see the diagram below. (\*required)

#### Example: